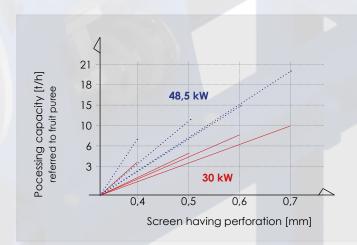

It represents years of expertise and know-how, thanks to its versatility can work a high range of raw materials and obtain finished products that satisfy the highest quality parameters.

Pulpy Juice is more liquid and has lower fibers compared to a refined puree; it has more fibers than cloudy juice but it is characterized by the same very low viscosity.