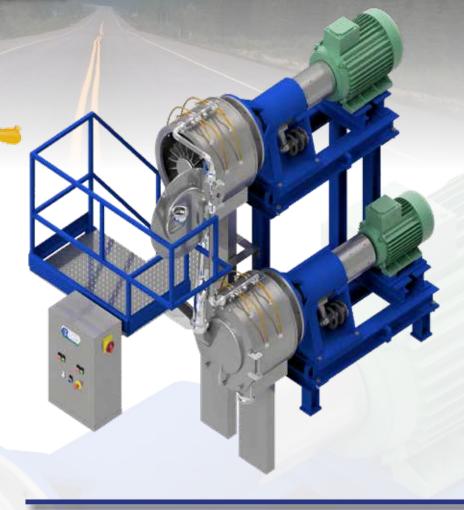

## NTUN Series

TURBO EXTRACTORS FOR HOT EXTRACTION

Solid and ready to start production, is the unit of **«Ex**traction» or «Refining» «All-in-One», designed to guarantee the same performances and maximum flexibility and features of the standard unit.

It represents years of expertise and know-how, thanks to its versatility can work a high range of raw materials and obtain finished products that satisfy the highest quality parameters.

Pulpy Juice is more liquid and has lower fibers compared to a refined puree; it has more fibers than cloudy juice but it is characterized by the same very low viscosity.